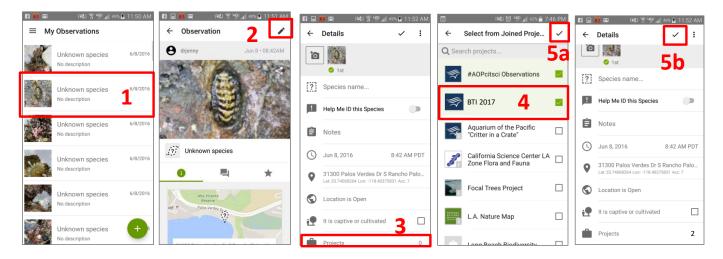

## How to Add Observations to a Project using the iNaturalist App on an Android

1) Select the observation, 2) click the Pencil to edit, 3) Scroll down & click on "Projects", 4) Select the "BTI 2017",

**5a-b**) click the check mark to save this change