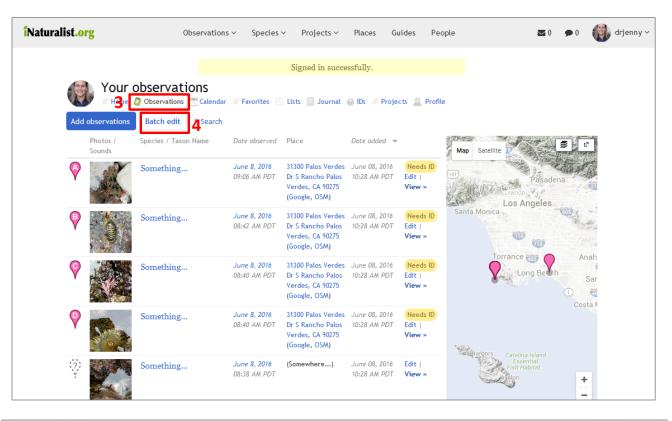

## How to Add Several Observations to a Project using the iNaturalist Website

go to iNaturalist.org in a web browser, 2) click to Log in in the top right corner 3) Click "Observations" below your profile, 4) Click "Batch Edit" 5) Select all the observations taken during BTI, 6) Click "Add to Project" and click the "Add" button beside the "BTI 2017", 7) click stop editing