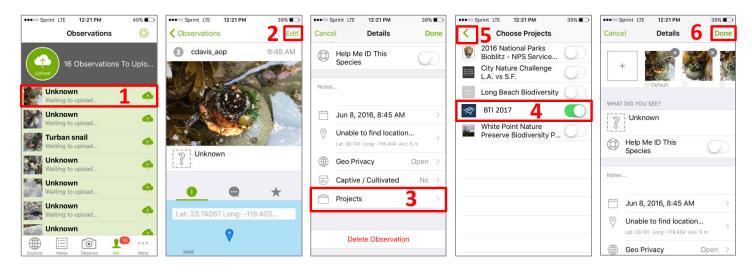

## How to Add Observations to a Project using the iNaturalist App on an iPhone

1) Select the observation, 2) click "Edit", 3) Scroll down & click on "Projects", 4) slide to Select the "BTI 2017",

5) arrow back 6) click "Done"